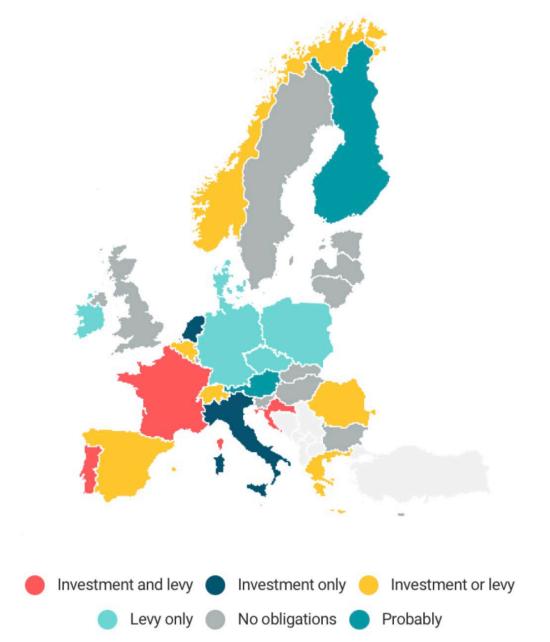

## Different systems

## In detail:

- Invest + levy: 3 countries
- Invest only: 2 countries
- Invest or levy: 6 countries
- Levy only: 4 countries