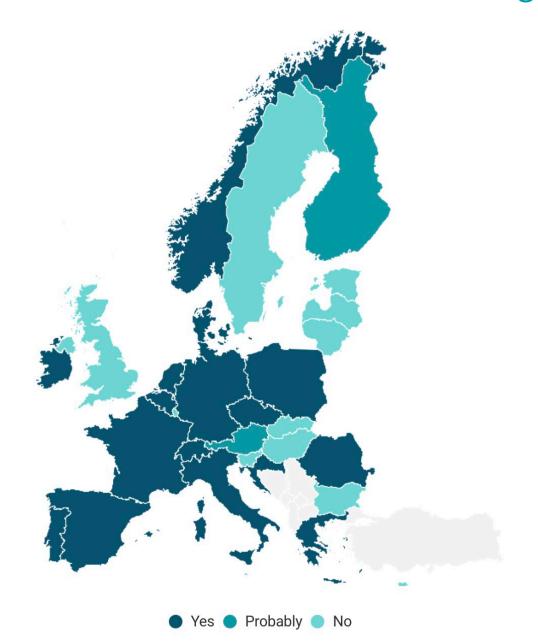

## Cross border investment/financial obligations in 30 countries

- Yes (adopted or proposed): 16 countries
- No: 12 countries
- Probably: 2 countries